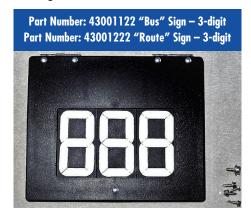

## **Route Signs**

Highly visible and easy to use! Route or Bus numbers can be easily changed by hand. Hinge-mount Route Sign can be supplied with "Route" or "Bus" decals. Custom decal wording also available.