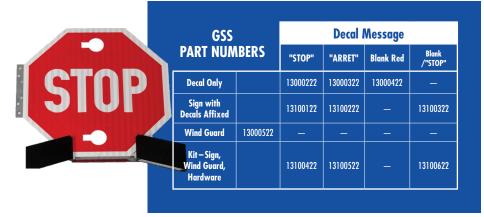

# **Stop Arm Blades/Decals**

Protect your "precious cargo" by replacing worn-out Stop Arm Signs to ensure high visibility. We offer signs, decals, and hardware to meet all your replacement needs.