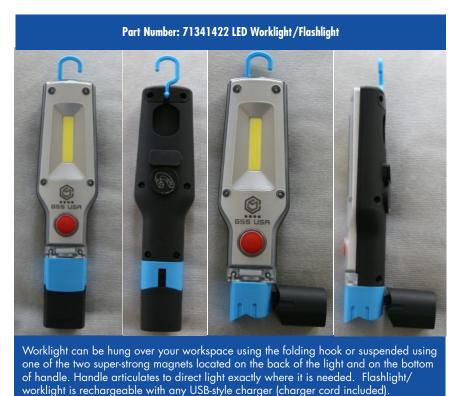

## Worklight/Flashlight

3 Lights in one! A 120 lumen flashlight on the top and a dual brightness worklight (1000/2000 lumens) will provide all the illumination you'll ever need.