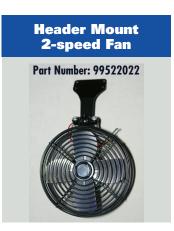

Dash Fans Dash-mount and header-mount fans that will fit all major OEMs' buses and provide added air circulation.