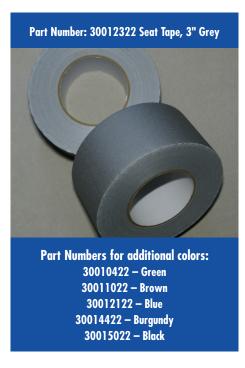

## **Seat Tape**

Tackle those seating repairs using our super strong seat tape. Designed with extra adhesion to ensure that it stays where it's applied! 2.8" wide tape, 180 feet on a roll.