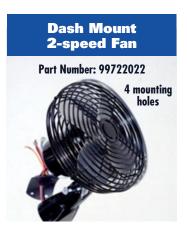

Dash Fans Dash-mount and header-mount fans that will fit all major OEMs' buses and provide added air circulation.