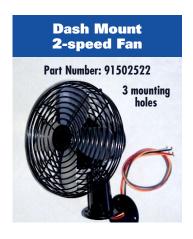

Dash Fans Dash-mount and header-mount fans that will fit all major OEMs' buses and provide added air circulation.